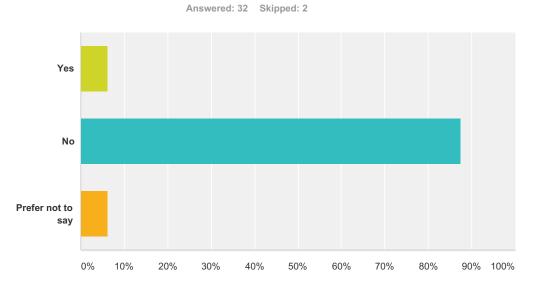

Q7 The Equality Act 2010 generally defines a disabled person as someone who has a mental or physical impairment that has a sbubstantial and long-term adverse effect on the persons ability to carry out normal day to day activities.Do you consider yourself to have a disability according to the definition in the Equality Act

 Answer Choices
 Responses

 Yes
 6.25%
 2

 No
 87.50%
 28

 Prefer not to say
 6.25%
 2

 Total
 Second Se

|                            | 0% | 10% | 20% | 30% | 40% | 50% | 60% | 70% | 80%      | 90% | 100% |
|----------------------------|----|-----|-----|-----|-----|-----|-----|-----|----------|-----|------|
|                            |    |     |     |     |     |     |     |     |          |     |      |
| Answer Choices             |    |     |     |     |     |     |     | R   | esponses | 6   |      |
| White British              |    |     |     |     |     |     |     | 9   | 0.91%    |     |      |
| White Irish                |    |     |     |     |     |     |     | 0   | .00%     |     |      |
| Gypsy or Irish Traveller   |    |     |     |     |     |     |     | 3   | .03%     |     |      |
| Any other white background |    |     |     |     |     |     |     | 0   | .00%     |     |      |
| Black African              |    |     |     |     |     |     |     | 0   | .00%     |     |      |