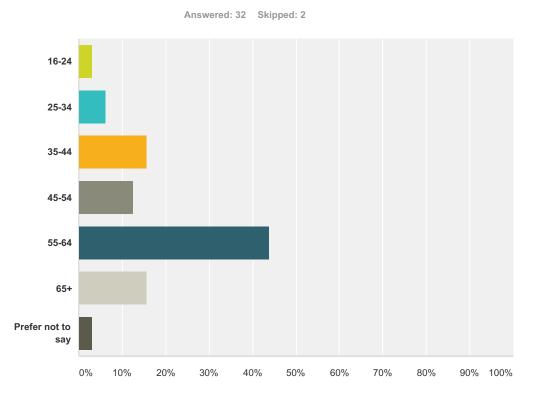

#### Q6 From the list of age bands below, please indicate the category that includes your current age in years.

| Answer Choices    | Responses |    |
|-------------------|-----------|----|
| 16-24             | 3.13%     | 1  |
| 25-34             | 6.25%     | 2  |
| 35-44             | 15.63%    | 5  |
| 45-54             | 12.50%    | 4  |
| 55-64             | 43.75%    | 14 |
| 65+               | 15.63%    | 5  |
| Prefer not to say | 3.13%     | 1  |
| Total             |           | 32 |