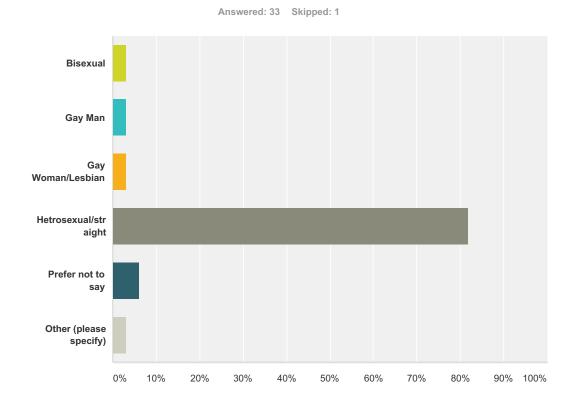

### Q9 What is your sexual orientation?

| Answer Choices         | Responses |    |
|------------------------|-----------|----|
| Bisexual               | 3.03%     | 1  |
| Gay Man                | 3.03%     | 1  |
| Gay Woman/Lesbian      | 3.03%     | 1  |
| Hetrosexual/straight   | 81.82%    | 27 |
| Prefer not to say      | 6.06%     | 2  |
| Other (please specify) | 3.03%     | 1  |
| Total                  |           | 33 |