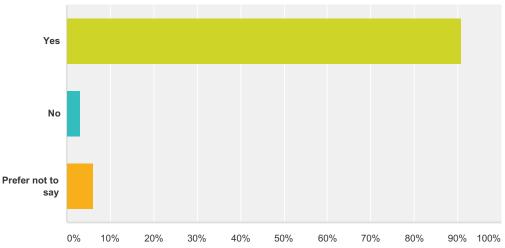

## Q10 Is your gender identity the same as the gender assigned to you at birth?

Answered: 33 Skipped: 1

| Answer Choices    | Responses |    |
|-------------------|-----------|----|
| Yes               | 90.91%    | 30 |
| No                | 3.03%     | 1  |
| Prefer not to say | 6.06%     | 2  |
| Total             |           | 33 |