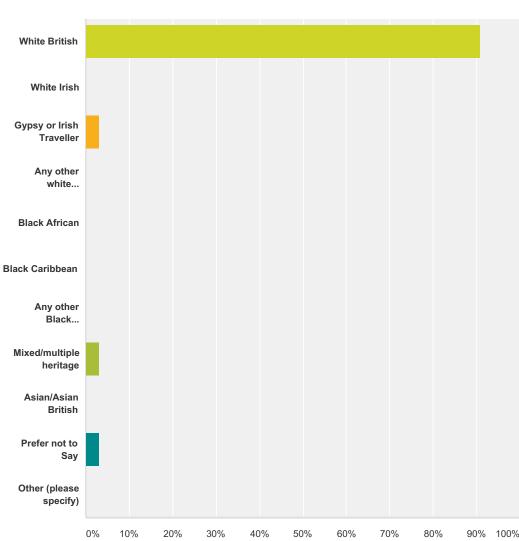

 Answer Choices
 Responses

 Yes
 6.25%
 2

 No
 87.50%
 28

 Prefer not to say
 6.25%
 2

 Total
 Second Se

|                            | 0% | 10% | 20% | 30% | 40% | 50% | 60% | 70% | 80%      | 90% | 100% |
|----------------------------|----|-----|-----|-----|-----|-----|-----|-----|----------|-----|------|
|                            |    |     |     |     |     |     |     |     |          |     |      |
| Answer Choices             |    |     |     |     |     |     |     | R   | esponses | 6   |      |
| White British              |    |     |     |     |     |     |     | 9   | 0.91%    |     |      |
| White Irish                |    |     |     |     |     |     |     | 0   | .00%     |     |      |
| Gypsy or Irish Traveller   |    |     |     |     |     |     |     | 3   | .03%     |     |      |
| Any other white background |    |     |     |     |     |     |     | 0   | .00%     |     |      |
| Black African              |    |     |     |     |     |     |     | 0   | .00%     |     |      |

0.00%

0.00%

3.03%

0.00%

3.03%

Black Caribbean

Any other Black background

Mixed/multiple heritage

Asian/Asian British

Prefer not to Say

30

0

1

0

0

0

0

1

0

1

#### Q8 What is your ethnic group? Answered: 33 Skipped: 1

| Other (please specify) | 0.00% | D |
|------------------------|-------|---|
| Total                  | 33    |   |