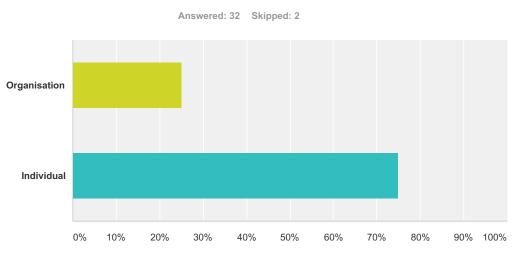

## Q2 Are you an organisation or an individual

| Answer Choices | Responses        |
|----------------|------------------|
| Organisation   | <b>25.00%</b> 8  |
| Individual     | <b>75.00%</b> 24 |
| Total          | 32               |