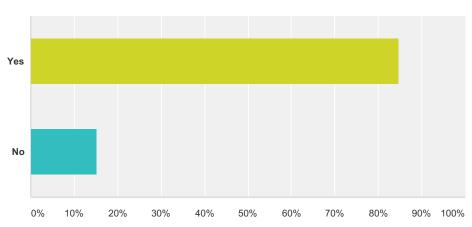

#### Q1 Have you read the Draft Homelessness Strategy 2017-2022?

Answered: 33 Skipped: 1

| Answer Choices | Responses       |
|----------------|-----------------|
| Yes            | <b>84.85%</b> 2 |
| No             | 15.15%          |
| Total          | 3               |