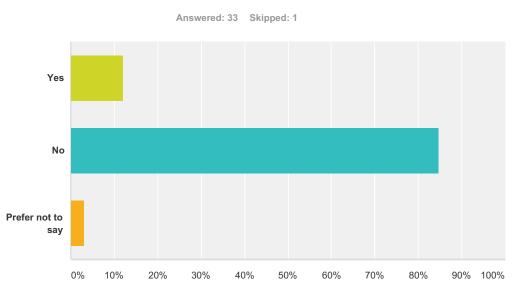

### Q3 Have you ever been homeless?

| Answer Choices    | Responses |    |
|-------------------|-----------|----|
| Yes               | 12.12%    | 4  |
| No                | 84.85%    | 28 |
| Prefer not to say | 3.03%     | 1  |
| Total             |           | 33 |